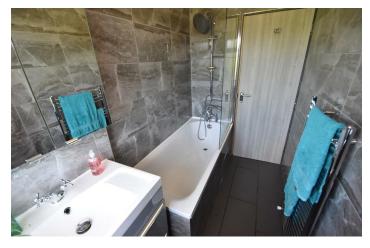

#### Bathroom

New bathroom with tiled bath with shower above, wash

hand basin, heated towel rail, fully tiled, double glazed window to rear

## W.C

W.C, fully tiled, double glazed window