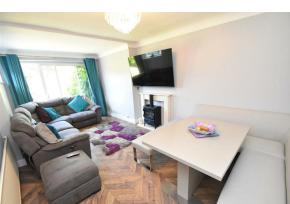

# Lounge

14'3" × 11'1" (4.35 × 3.40)

Double glazed window to the front elevation, power points, radiator, engineered wood flooring

# Lounge & Dining Room

10'4" x 19'1" (3.16 x 5.82)

Double glazed sliding doors to garden, radiator, power points, TV point, engineered wood flooring