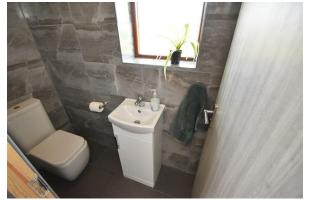

## W.C

W.C, fully tiled, double glazed window

#### Bathroom

New bathroom with tiled bath with shower above, wash

hand basin, heated towel rail, fully tiled, double glazed window to rear