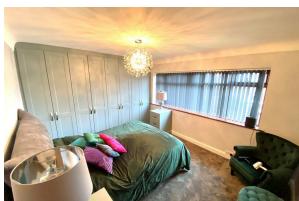

# **Bedroom Two**

8'2" × 11'3" (2.49 × 3.44)

Double glazed window to rear aspect, radiator, power points, fitted wardrobes, engineered wood flooring

#### Bedroom One

11'8" x 10'6" (3.58 x 3.22)

Double glazed window to front aspect, radiator, power points, fitted wardrobes, engineered wood flooring