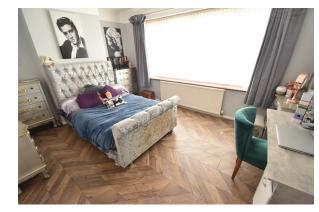

#### Bedroom One

11'8" x 10'6" (3.58 x 3.22)

Double glazed window to front aspect, radiator, power points, fitted wardrobes, engineered wood flooring