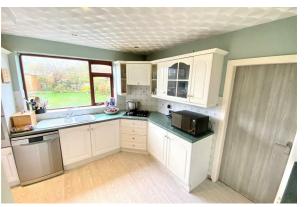

#### Kitchen

12'4" × 11'4" (3.77 × 3.46)

Fitted walls and base units, worktop surfaces, inset sink, space and plumbing for a dishwasher, double glazed window to rear, pantry cupboard, door into the Garage