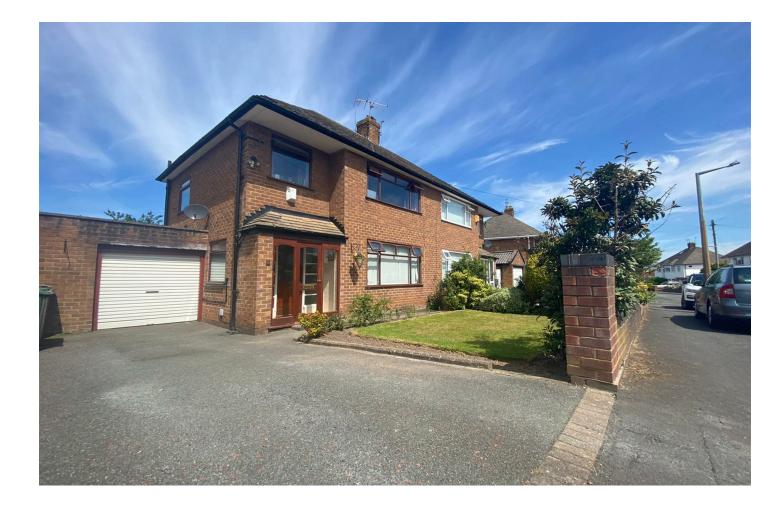

# Gordon Avenue, Wirral, Merseyside CH49 1SH

Offers Over £299,950

\*\*Renovated - Three Bedroom Semi - Extended - Mature & Private Rear Garden - Sought After Greasby Location\*\*

Hewitt Adams is thrilled to offer to the market this impressive THREE BEDROOM family home located on the SOUGHT AFTER GORDON AVENUE in Greasby. This fantastic property comes to the market in excellent condition with a modern interior after the current owners have RENOVATED the majority of the house over the past couple of years.

#### **EXTERNALLY**

Front Aspect - Generous driveway affording parking for at least two cars, small lawned front garden

Rear Aspect - A lovely mature rear garden with patio area, lawned garden. With a recently installed Hot-Tub and garden shed.