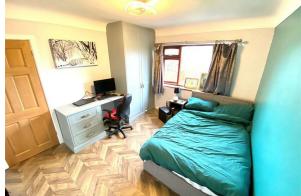

# **Bedroom Three**

7'3" x 8'5" (2.21 x 2.58)

Double glazed window to the front aspect, radiator, power points, fitted wardrobes