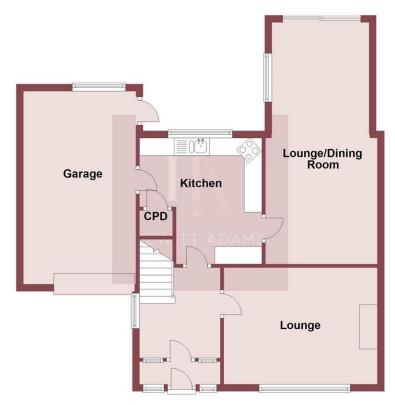

# **Ground Floor**

# First Floor Bath Room Bedroom 2 **Bedroom 1 Bedroom 3**

Whilst every attempt has been made to ensure the accuracy of this floor plan contained here, measurements of doors, windows, room and any other items are approximate and no reposnsibilty is taken for any error, ommision or mis-statement. The plan is for illustrative purposes only and should be used as such by any prospective purchaser. The services, systems and appliances shown here have not been tested and no guarantee to their operability or effency can be given.

Plan produced using PlanUp.