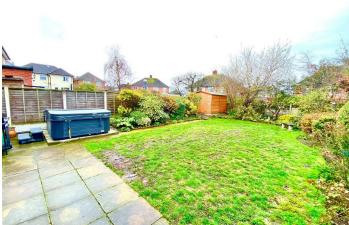

#### **EXTERNALLY**

Front Aspect - Generous driveway affording parking for at least two cars, small lawned front garden

Rear Aspect - A lovely mature rear garden with patio area, lawned garden. With a recently installed Hot-Tub and garden shed.