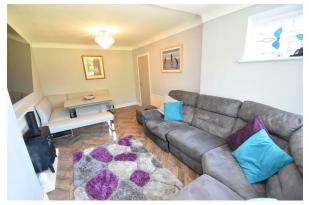

# Lounge

14'3" × 11'1" (4.35 × 3.40)

Double glazed window to the front elevation, power points, radiator, engineered wood flooring

# Lounge & Dining Room

10'4" x 19'1" (3.16 x 5.82)

Double glazed sliding doors to garden, radiator, power points, TV point, engineered wood flooring